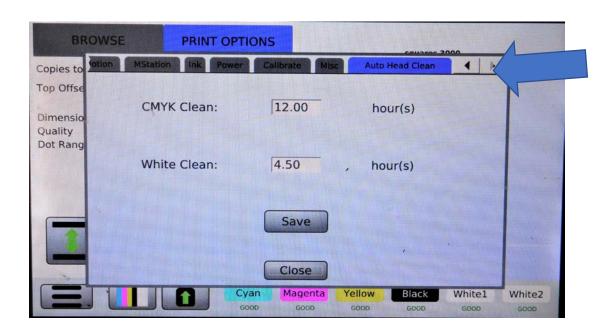

## Items Changed Continued...

• Page added to ADVANCE menu. Auto Clean can now be adjusted in the increments of .01 hours (Numeric Pad Pop Up). White and CMYK will have separate entries. 4.5 Hours for White and 12 hours for CMYK

## Items Changed Continued...

• Logic Change: clean timing will be regardless of use and not based on when the printer was in an idle state. Auto Clean will no be the same as the user initiated clean. Auto Clean will be much lighter, supporting only the maintenance of the printer.