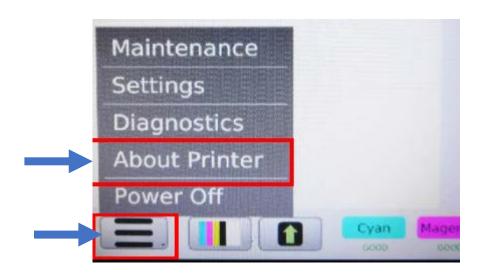

## Updating to 1.2.6.R Continued...

- Press Menu
  - >>About Printer
  - >> Update
- The printer will automatically power down
- Press the power button and Check the firmware version under
  - >>Menu
  - >>About Printer