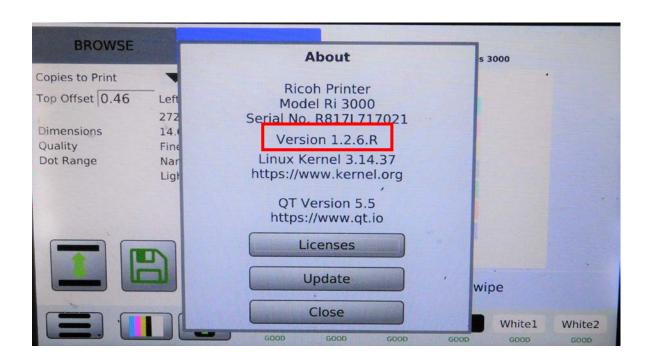

## Updating 1.2.6.R Continued ...

- After printer has performed reboot go to
  - >>>Menu
  - >>>About Printer
- Confirm the Version shows 1.2.6.R