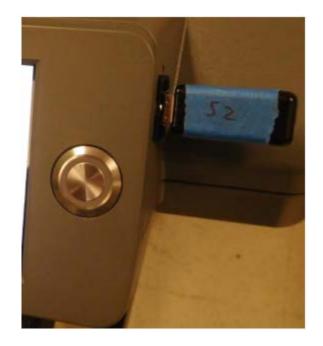

## Updating to 1.2.6.R Continued...

Place the flash drive into the usb slot in the Front USB Input