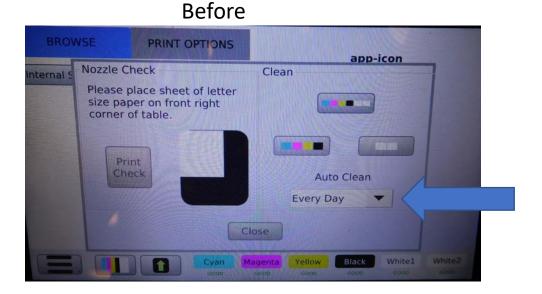

#### Items Changed:

 Drop Down Menu has been Removed From Print Check/Head Clean Menu

## Items Changed Continued...

• Page added to ADVANCE menu. Auto Clean can now be adjusted in the increments of .01 hours (Numeric Pad Pop Up). White and CMYK will have separate entries. 4.5 Hours for White and 12 hours for CMYK