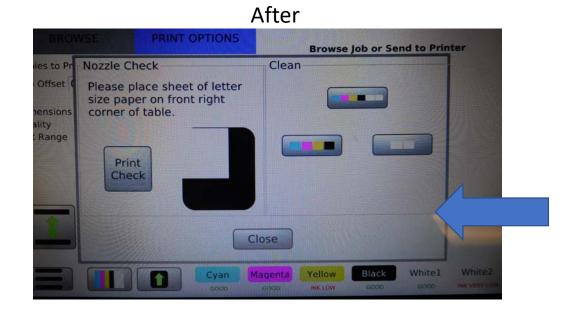

#### Items Changed:

 Drop Down Menu has been Removed From Print Check/Head Clean Menu

## Items Changed Continued...

• Page added to ADVANCE menu. Auto Clean can now be adjusted in the increments of .01 hours (Numeric Pad Pop Up). White and CMYK will have separate entries. 4.5 Hours for White and 12 hours for CMYK