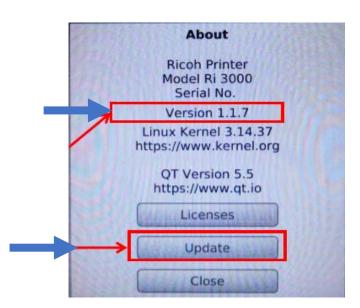

## Updating to 1.2.6.R Continued...

- Press Menu
  - >>About Printer
  - >> Update
- The printer will automatically power down
- Press the power button and Check the firmware version under
  - >>Menu
  - >>About Printer