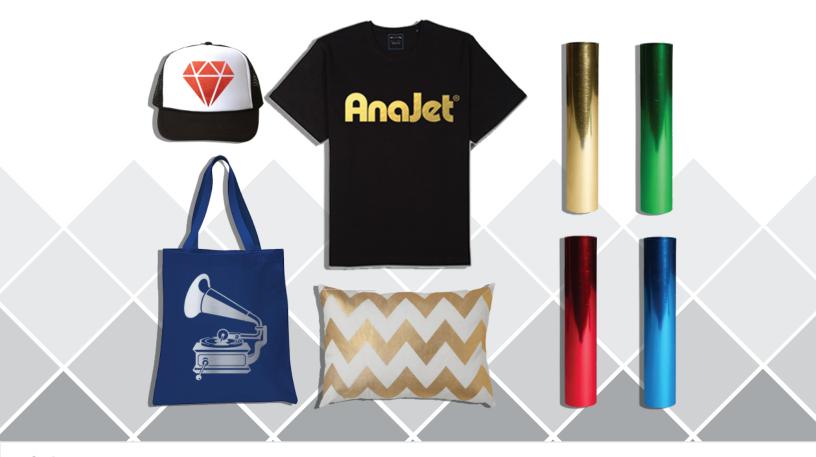

## **METAL**foil

With AnaJet's new METALfoil application, you can now produce eye catching foil prints by directly adding foil to a t-shirt or other garment graphics. This is patent-pending technology is exclusive to AnaJet and uses foil that is specially formulated for direct-to-garment printing. It's incredibly easy to do and results in colorful shimmering graphics.

METALfoil printing is very similar to the dark garment printing process. After printing an image, place a sheet of AnaJet's specially formulated foil directly onto the still wet image and heat press the garment using normal settings. After the foil cools it will simply peel off your shirt or garment while remaining adhered to the printed image. METALfoil prints will be a big hit with your customers!