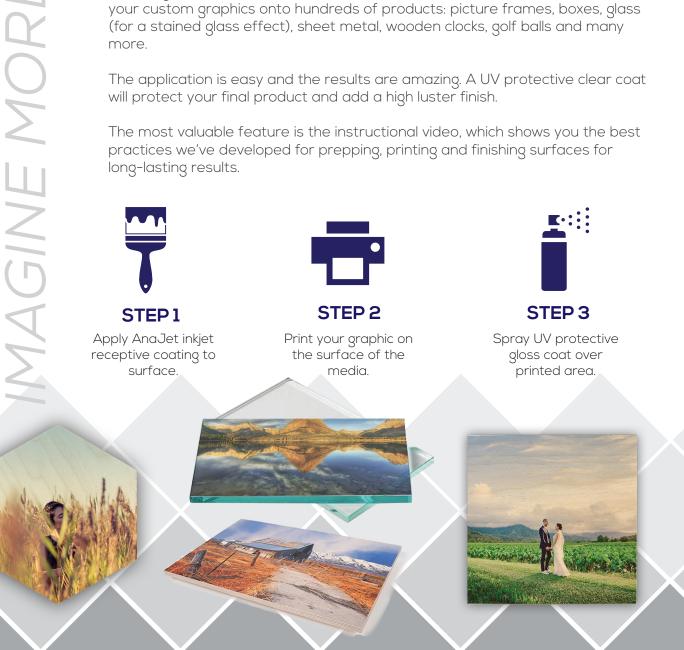

The application is easy and the results are amazing. A UV protective clear coat will protect your final product and add a high luster finish.

The most valuable feature is the instructional video, which shows you the best practices we've developed for prepping, printing and finishing surfaces for long-lasting results.